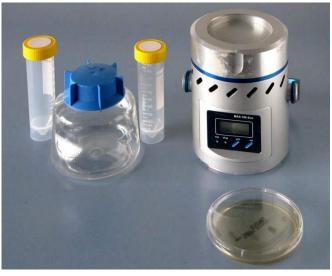

Equipment for taking samples for water analysis and bacterial indoor air measurements

Agar plates of cultivated bacteria (left) and fungi from the outside air (right)

Eurofins Qualitech AG Accredited test centre Headquarters: Almuesenacherstrasse 3, 5506 Mägenwil